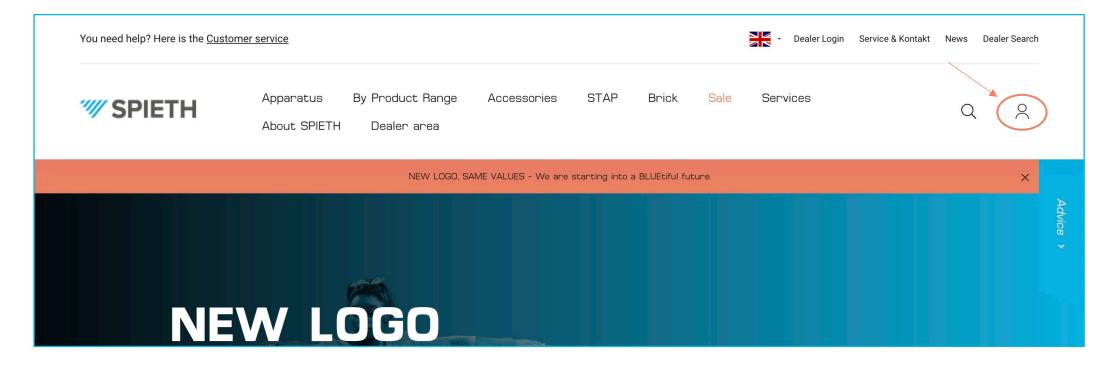

### ACCESSING THE DEALER AREA

• As soon as you log in, an icon will appear in the top right-hand corner. You can use this icon to access your account information at any time, while logged in.

- You can log in with the accounts we created for you (you will receive your personal login information via e-mail from us)
- After your first login, please check your personal data, billing address, and shipping address.