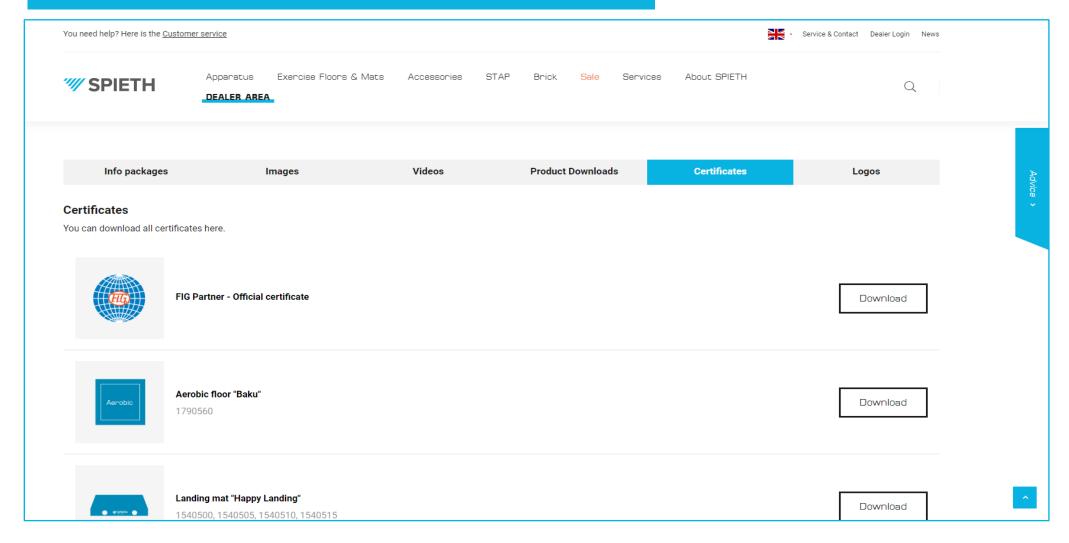

## DOWNLOADS

- In the "Downloads" area, you can find the downloads provided by us.
- They are categorized by
  - Info packages (brochures and catalogs)
  - Images (high-resolution images)
  - Videos
  - Product Downloads (datasheets, assembly instructions)
  - Certificates (official certification documents)
  - Logos (logo packages for marketing use)